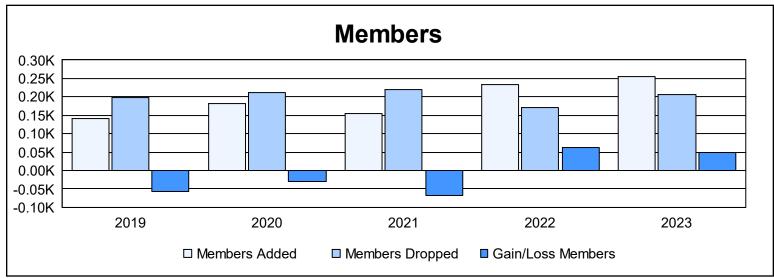

District 4 C5

As of June 2023 Cumulative

| Year      | Clubs | Dropped<br>Clubs | Gain/<br>Loss<br>Clubs | New<br>Members | Charter<br>Members | Reinstate<br>Members | Transfer<br>Members | Total<br>Member<br>Added | Total<br>Members<br>Dropped | Gain/<br>Loss<br>Members |
|-----------|-------|------------------|------------------------|----------------|--------------------|----------------------|---------------------|--------------------------|-----------------------------|--------------------------|
| 2018-2019 | 0     | 1                | -1                     | 110            | 0                  | 21                   | 9                   | 140                      | 197                         | -57                      |
| 2019-2020 | 1     | 2                | -1                     | 115            | 36                 | 18                   | 13                  | 182                      | 212                         | -30                      |
| 2020-2021 | 0     | 1                | -1                     | 114            | 6                  | 12                   | 22                  | 154                      | 221                         | -67                      |
| 2021-2022 | 1     | 1                | 0                      | 174            | 32                 | 6                    | 21                  | 233                      | 170                         | 63                       |
| 2022-2023 | 1     | 0                | 1                      | 107            | 130                | 13                   | 5                   | 255                      | 205                         | 50                       |
| Average   | 1     | 1                | 0                      | 124            | 41                 | 14                   | 14                  | 193                      | 201                         | -8                       |