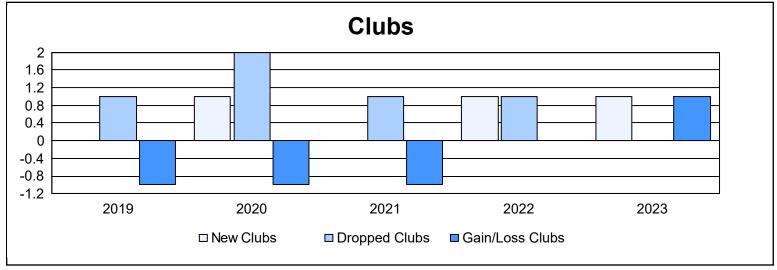

District 4 C5

As of June 2023 Cumulative

| Year      | Clubs | Dropped<br>Clubs | Gain/<br>Loss<br>Clubs | New<br>Members | Charter<br>Members | Reinstate<br>Members | Transfer<br>Members | Total<br>Member<br>Added | Total<br>Members<br>Dropped | Gain/<br>Loss<br>Members |
|-----------|-------|------------------|------------------------|----------------|--------------------|----------------------|---------------------|--------------------------|-----------------------------|--------------------------|
| 2018-2019 | 0     | 1                | -1                     | 110            | 0                  | 21                   | 9                   | 140                      | 197                         | -57                      |
| 2019-2020 | 1     | 2                | -1                     | 115            | 36                 | 18                   | 13                  | 182                      | 212                         | -30                      |
| 2020-2021 | 0     | 1                | -1                     | 114            | 6                  | 12                   | 22                  | 154                      | 221                         | -67                      |
| 2021-2022 | 1     | 1                | 0                      | 174            | 32                 | 6                    | 21                  | 233                      | 170                         | 63                       |
| 2022-2023 | 1     | 0                | 1                      | 107            | 130                | 13                   | 5                   | 255                      | 205                         | 50                       |
| Average   | 1     | 1                | 0                      | 124            | 41                 | 14                   | 14                  | 193                      | 201                         | -8                       |